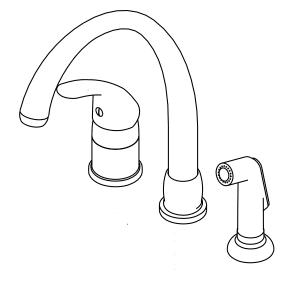

## W5155C

Sarana Single Handle Kitchen Faucet w/ Hi-Rise Spout, Side Spray



## **MODELS:**

• W5155C: Chrome

• W5155BN: Brush Nickel

## **FAUCET CONSTRUCTION:**

- 35mm ceramic disk cartridge with hot limit adj ring.
- Low lead brass body and spoutwith 18" flexible hose.
- Zamac #3 chrome plated metal handle.
- Brass supply connection adapters with 1/2" IPS threads.

#### **OPERATION:**

- Single control lever handle.
- Requires less than 5 lb force to operate valve.
- Temp. Adjustment 90° from full hot to full cold.
- 1.8 GPM (6.8 L/min) aerator.

## STOCK FINISH:



## **STANDARDS:**

IAPMO/UPC CERTIFIED:

- ASME A112.18.1-2012/CSA B125.1-12
- NSF/ANSI 61-2012
- NSF/ANSI 372-2011 (LEAD FREE)





Information continues on next page

All dimensions are in inches (millimeters) unless otherwise specified and are subject to change without notice

# W5155C







All dimensions are in inches (millimeters) unless otherwise specified and are subject to change without notice.