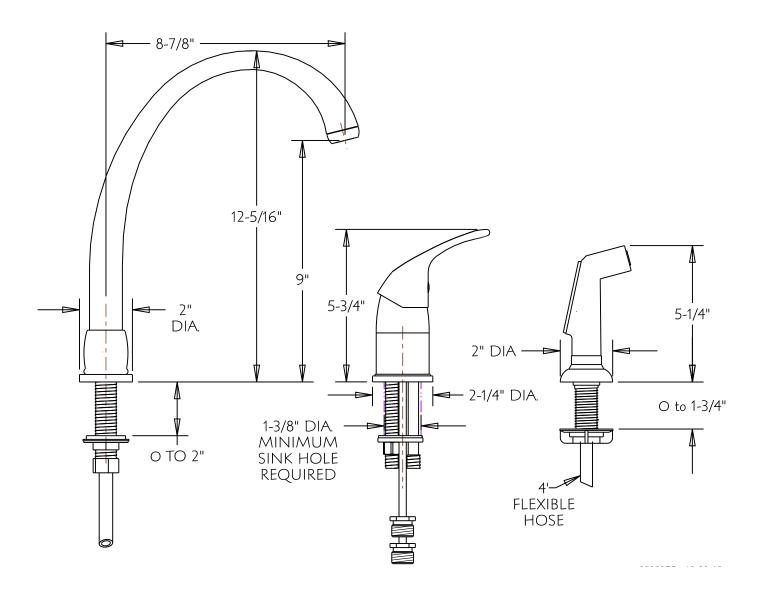

# W5155C

All dimensions are in inches (millimeters) unless otherwise specified and are subject to change without notice.