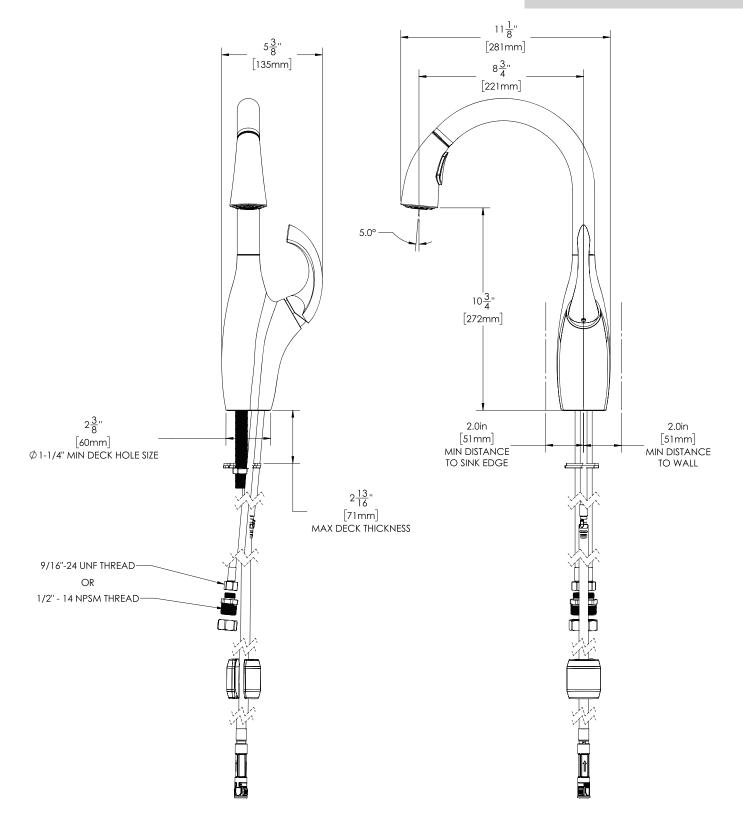

# W215OC

Bristol Pull Down Kitchen Faucet

All dimensions are in inches (millimeters) unless otherwise specified and are subject to change without notice.

Architect/Engineer Approval Space: