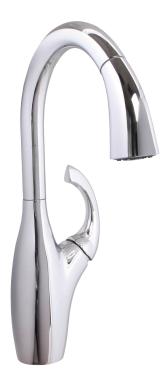

#### Bristol Pull Down Kitchen Faucet

### MODELS:

- W2150C: Pull Down Kitchen Faucet, Polished Chrome
- W2150SS: Pull Down Kitchen Faucet, Stainless Steel

#### FEATURES:

- 1.8 GPM (6.8 L/min) flow rate
- Brass construction
- Side lever handle
- 1/4 turn ceramic cartridge
- Flexible stainless steel inlet supply lines included, with 3/8" compression fittings and 1/2" threaded adaptors
- Two function pull down sprayer: aerated and spray
- Corrosion resistant finishes